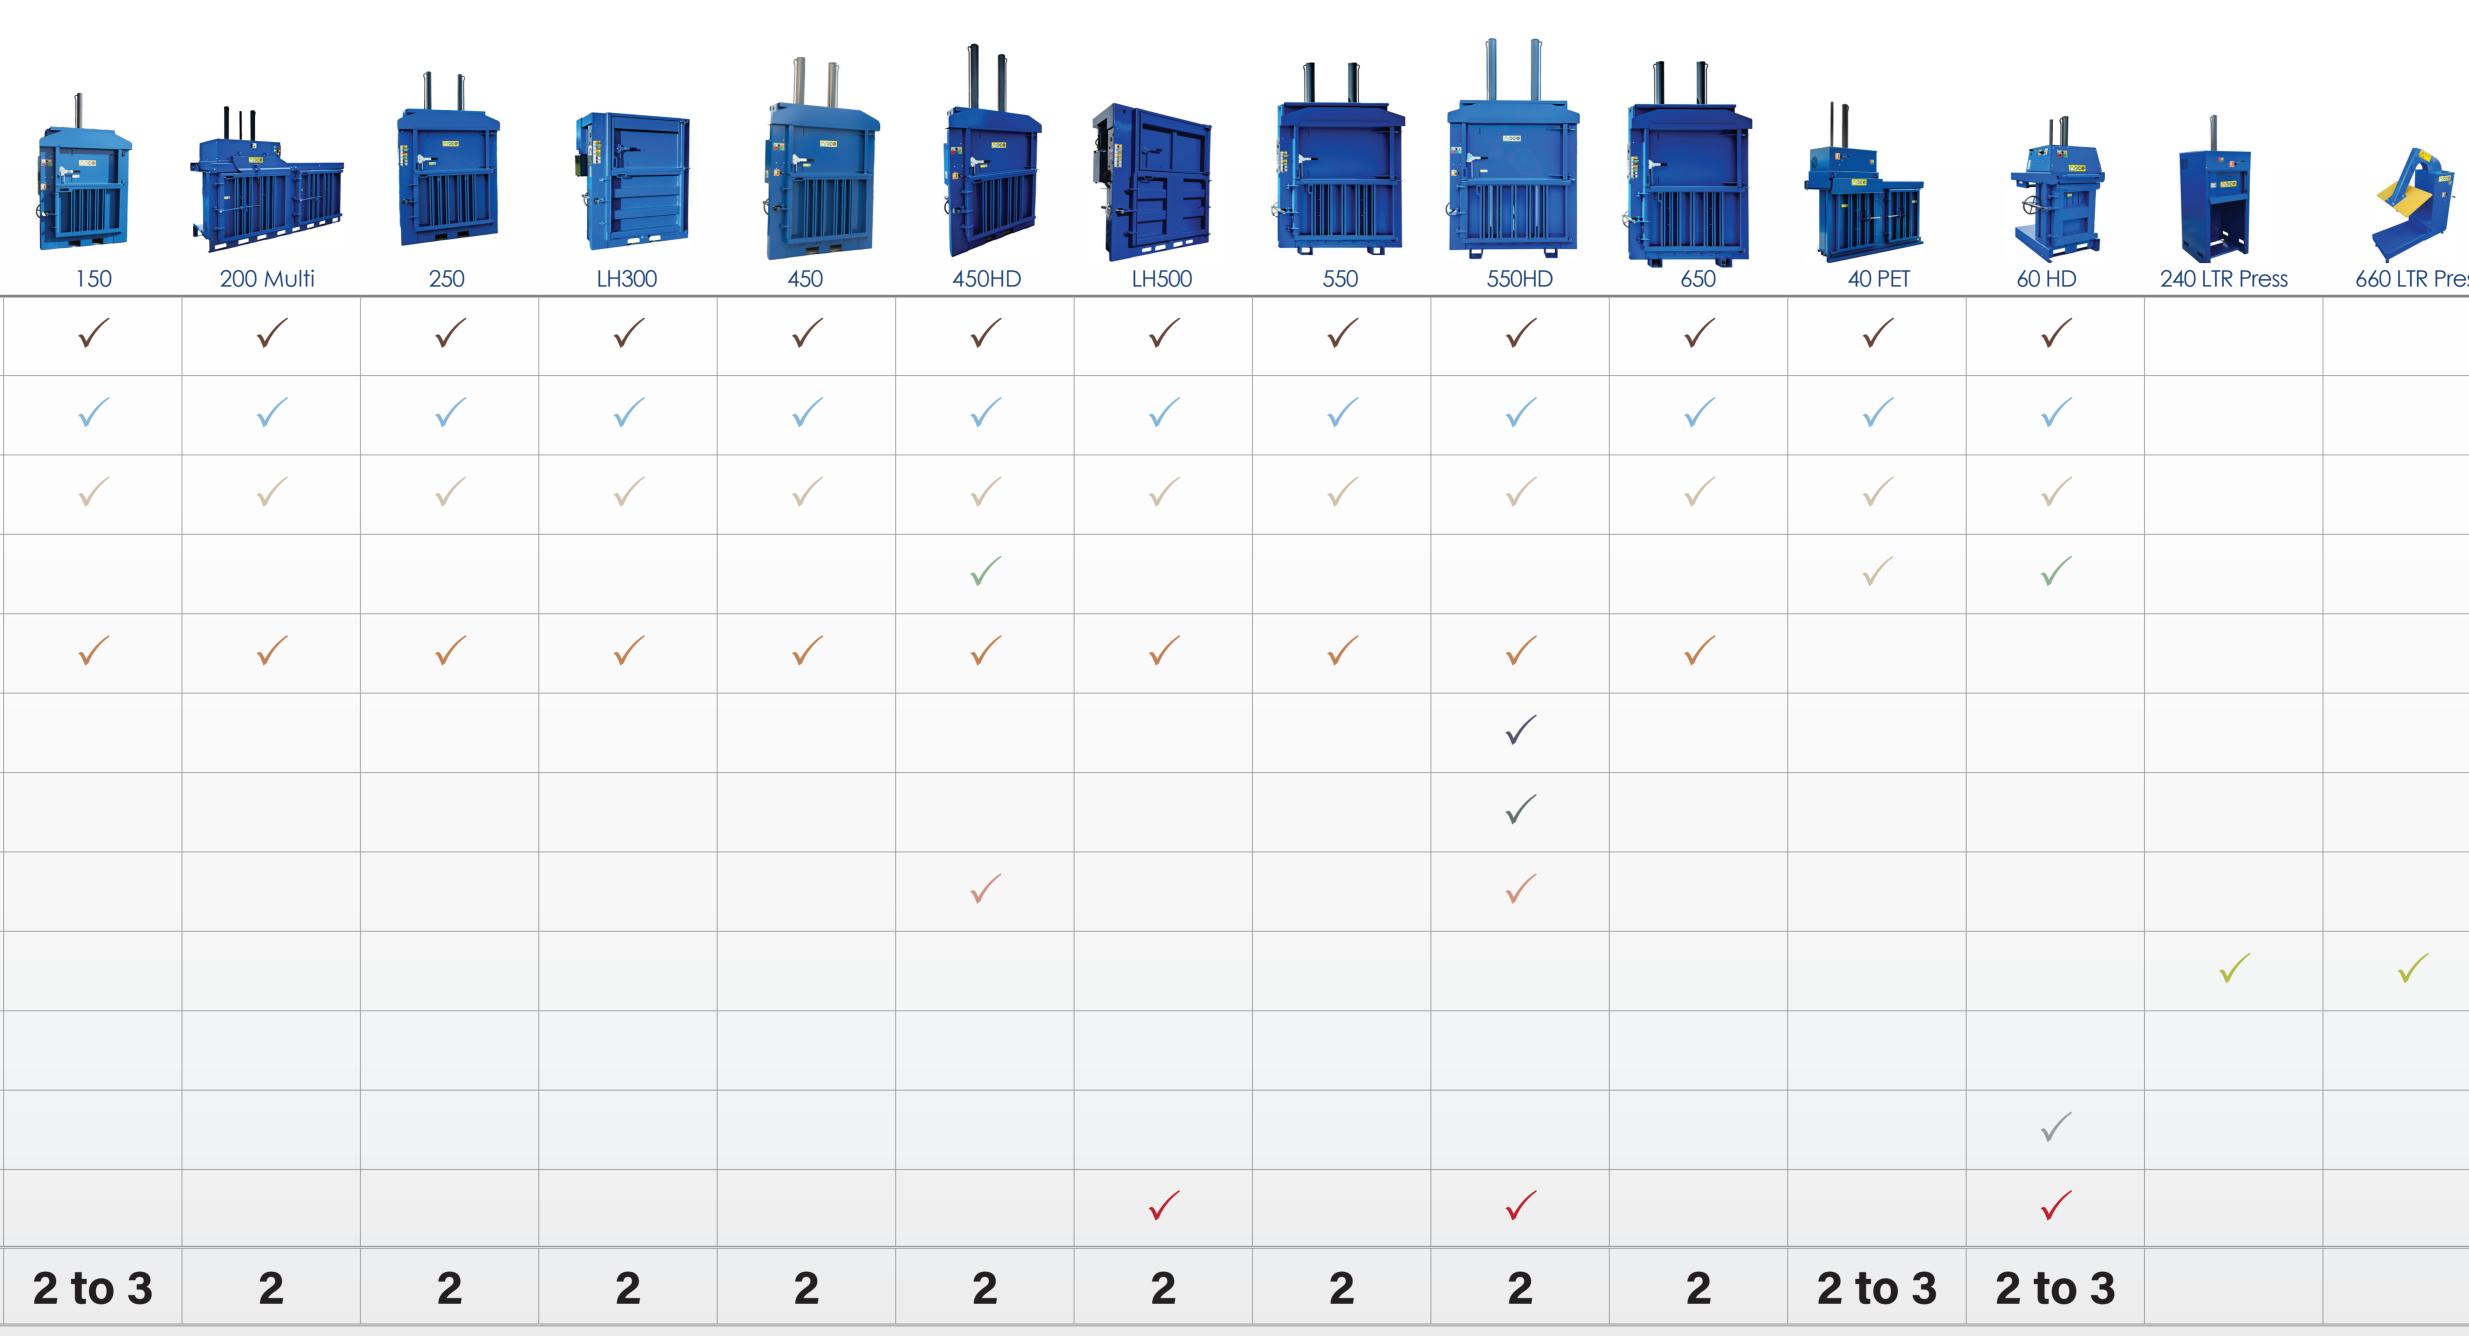

## MACFAB Baler Range and Material Guide Your waste - Our solutions

|                          | 40           | 60           | 75                      | 75 Multi     | 100          |   |
|--------------------------|--------------|--------------|-------------------------|--------------|--------------|---|
| CARDBOARD                | $\checkmark$ | $\checkmark$ | $\checkmark$            | $\checkmark$ | $\checkmark$ |   |
| PLASTIC FILM             | $\checkmark$ | $\checkmark$ | $\checkmark$            | $\checkmark$ | $\checkmark$ |   |
| PAPER                    | $\checkmark$ | $\checkmark$ | $\checkmark$            | $\checkmark$ | $\checkmark$ |   |
| PET BOTTLES              |              |              |                         |              |              |   |
| CLOTHES                  | $\checkmark$ | $\checkmark$ | $\checkmark$            | $\checkmark$ | $\checkmark$ |   |
| TYRES                    |              |              |                         |              |              |   |
| PLASTIC<br>BUMPERS       |              |              |                         |              |              |   |
| COMPUTER<br>CASING       |              |              |                         |              |              |   |
| GENERAL<br>WET WASTE     | $\checkmark$ | $\checkmark$ | $\checkmark$            | $\checkmark$ |              |   |
| GLASS<br>BOTTLES         |              |              |                         |              |              |   |
| STEEL DRUMS              |              |              |                         |              |              |   |
| FOOD CANS                | *            | ✓ *          | <ul> <li>✓ *</li> </ul> | ✓ *          |              |   |
| OUTPUT BALES<br>PER HOUR | 3            | 3            | 3                       | 3            | 2 to 3       | 2 |

\* With Can Crusher Insert

| ess | 110 LTR PRESS | Bag Press    | Drum crusher | Glass crusher |
|-----|---------------|--------------|--------------|---------------|
|     |               |              |              |               |
|     |               |              |              |               |
|     |               |              |              |               |
|     |               |              |              |               |
|     |               |              |              |               |
|     |               |              |              |               |
|     |               |              |              |               |
|     |               |              |              |               |
|     |               |              |              |               |
|     | $\checkmark$  | $\checkmark$ |              |               |
|     |               |              |              | $\checkmark$  |
|     |               |              | $\checkmark$ |               |
|     |               |              | $\checkmark$ |               |
|     |               |              |              |               |